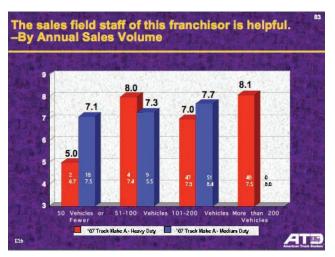

This chart illustrates the level of satisfaction the nation's truck dealers have with their manufacturer's field sales staff broken down by dealer sales volume.

This summary chart illustrates the overall level of satisfaction the nation's truck dealers have with their respective manufacturer's field sales staff.